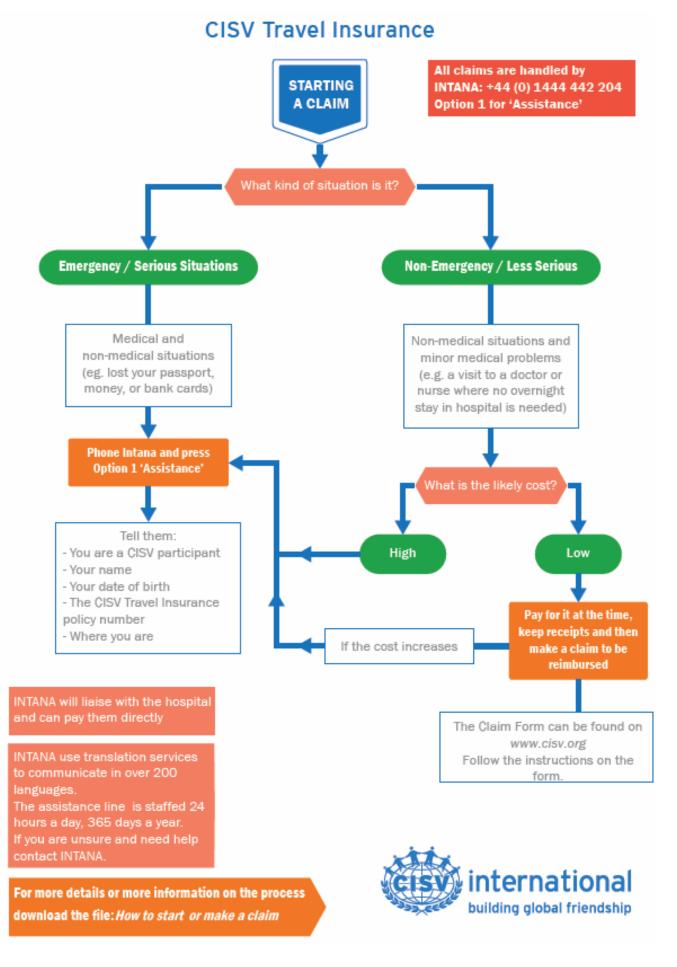

### Starting a Claim and Arranging Payment:

Do not leave the clinic or hospital without being sure that payment has been organized.

There are two ways you can do this:

- ➤ Either you pay the bill and then submit a claim later to Intana (using the <u>CISV Travel Insurance Claim Form</u> (Valid from 2016); or,
- You ring Intana right away and arrange with them to open a file and pay the hospital directly.

Whichever you choose, please make sure that the person being treated and the hospital knows that all claim information must be sent to Intana (and not to the International Office).

Please see the flow chart on the next page. For more details information on how to start the process or make a claim with Intana please read the instructions found in N-04 CISV Travel Insurance - How to Start of make a Claim

Assistance for Emergencies and to start a claim Telephone: + 44 (0) 1444 442 204 option 1

Fax: +44 (0) 1444 410 527 Email: CISVclaims@intana-assist.com

General enquires for existing claims Telephone: + 44 (0) 1444 442 204 option 2 (opening hours 09:00 – 17:00 UK time)